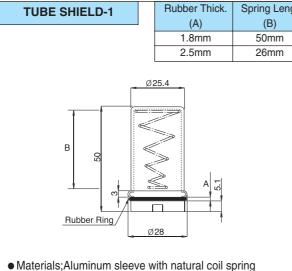

XLR SOCKET

Precise designed tube shield and tube retainer for 8 & 9 pin socket

#### **Applications**

- Tube retainer-1 ; for use on the standard 8 pin socket(VT8-PT or ST)
- Tube retainer-2 ; for the VT8-PT-2 socket (special design for 8 pin)
- Tube shield-1; for the VT9-PT-2 socket (special design for 9 pin)
- Tube shield-2 ; for the standard 9 pin socket (VT9-ST or PT)

### **Dimensions**

# 50 $\leq$

#### **TUBE RETAINER-2**

\*\*Available to change the spring length by tube size





• Materials ; Steel plate with Ni plating and natural coil spring



Belton Engineering Co., Ltd.

Unit 1208, Daerung Techno town 8, 481-11, Gasan-Dong, Geumcheon-Gu, Seoul, Korea

TEL : (822)2163-0060~0065 FAX : (822)2163-0066 E-mail : belton@unitel.co.kr



Materials ; Spring plate with Ni plating