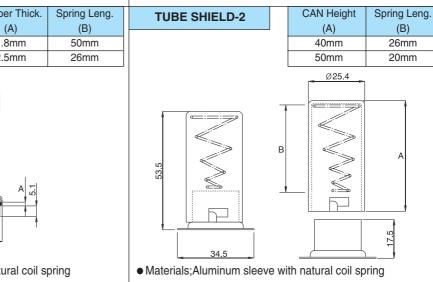

TEL : (822)2163-0060~0065 FAX : (822)2163-0066 E-mail : belton@unitel.co.kr

Materials ; Spring plate with Ni plating