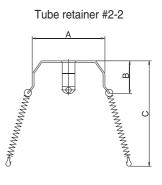

#### **TUBE RETAINER-2**

\*\*Available to change the spring length by tube size

• Materials ; Steel plate with Ni plating and natural coil spring

Belton Engineering Co., Ltd.

Unit 1208, Daerung Techno town 8, 481-11, Gasan-Dong, Geumcheon-Gu, Seoul, Korea