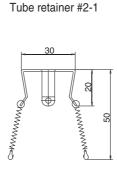

#### **TUBE RETAINER-2**

\*\*Available to change the spring length by tube size

• Materials ; Steel plate with Ni plating and natural coil spring

Belton Engineering Co., Ltd.

Unit 1208, Daerung Techno town 8, 481-11, Gasan-Dong, Geumcheon-Gu, Seoul, Korea