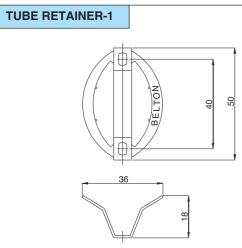

#### **Applications**

- Tube retainer-1 ; for use on the standard 8 pin socket(VT8-PT or ST)
- Tube retainer-2 ; for the VT8-PT-2 socket (special design for 8 pin)
- Tube shield-1; for the VT9-PT-2 socket (special design for 9 pin)
- Tube shield-2 ; for the standard 9 pin socket (VT9-ST or PT)

TEL : (822)2163-0060~0065 FAX : (822)2163-0066 E-mail : belton@unitel.co.kr

Materials ; Spring plate with Ni plating