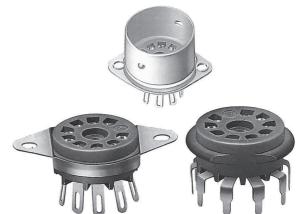

# **VACUUM TUBE SOCKET**

(VT9 SERIES) CAT. NO.: BVT9-1

9 Pin Miniature Conventional Wiring and PCB Type Socket

REVERBERATION UNIT

ROTARY SWITCH

ENCODER

VACUUM TUBE SOCKET & SHIEL

POWER ENTRY

#### **Features**

- · With panel saddle mounting
- · Phosphorous bronze pin terminal with tin plating
- · Glassfiber filled PPS Insulating material
- · Easy mount with collar attached socket