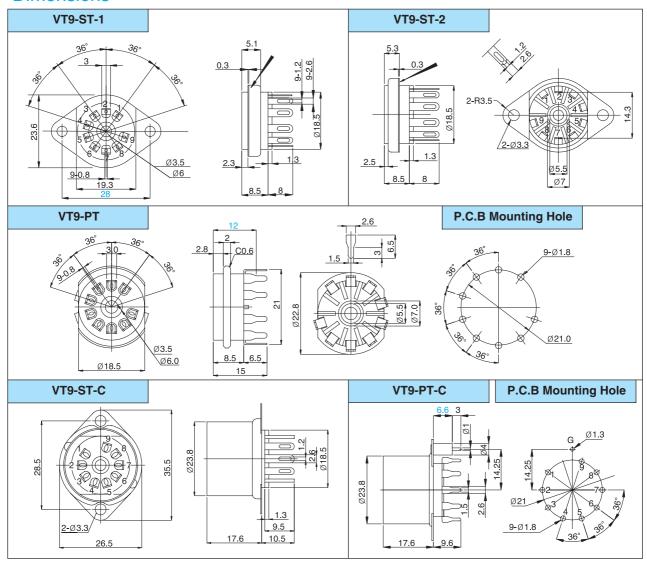

# **VACUUM TUBE SOCKET**

(VT9 SERIES) CAT. NO.: BVT9-1

9 Pin Miniature Conventional Wiring and PCB Type Socket

REVERBERATION UNIT

ROTARY SWITCH

ENCODER

VACUUM TUBE SOCKET & SHIEL

POWER ENTRY

JACK & XLR

SOCKET

#### **Features**

- · With panel saddle mounting
- · Phosphorous bronze pin terminal with tin plating
- · Glassfiber filled PPS Insulating material
- · Easy mount with collar attached socket

## **Applications**

Applicable to all types of electric and electronic equipments using vacuum tube



### **Dimensions**





## Belton Engineering Co., Ltd.

TEL: (822)2163-0060~0065 FAX: (822)2163-0066 E-mail: belton@unitel.co.kr